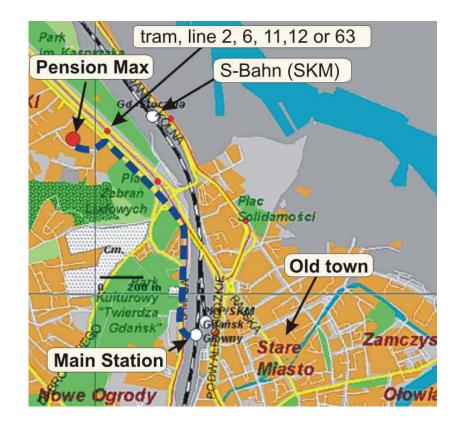

## By train

When arrived at the main station the easiest way to our guesthouse is by tramway. Take one of the llines **2**, **6**, **12**, **13** or **63 direction: Wrzeszcz/north**. The tramway stop is directly oppotise to the main station and can be reached by a subway on the left. Leave the tram at the second stop called "Chodowieckiego".

If you like to walk (approx. 10-15 min., *blue dashed line* one the map), cross to the back side of the station taking the subway on the left and follow the railway on the right until you reach the great bridge crossing the railway. Continue, left side on the broad road coming from the right over the bridge, pass a great crossroad ahead and finally behind the a square left hand side turn left into Chodowiecki street.

## From the airport

From the **airport** take the bus, **line 210** at day or take the night bus, line N3 (only once a night) to the Gdańsk Main Railway Station (DWORZEC PKS). From there you should take the tram no.: 2, 6, 12, 13 or 63 (direction Gdańsk Wrzeszcz) and leave it at the second stop called "Chodowieckiego". Total duration approx. 45 min.